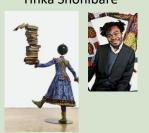

## Sculpture or 3D artwork can be:

Louise Nevelson

Judith Scott

Yinka Shonibare

Nicola Anthony

Louise Bourgeois

Romare Bearden