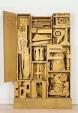

#### Joseph Cornell

Cornell made 3D art from found objects with personal meaning and assembled in a box. He was one of the first artists to create 'Assemblage' art