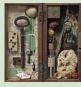

#### Joseph Cornell

Cornell made 3D art from found objects with personal meaning and assembled in a box. He was one of the first artists to create 'Assemblage' art