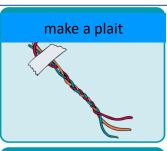

### **Form**

| Key Vocabulary       |                                                                                                                     |
|----------------------|---------------------------------------------------------------------------------------------------------------------|
| art                  | Something that expresses ideas or feelings with imagination and skill                                               |
| artist               | A person who makes creative or expressive things                                                                    |
| craft                | Something creative, imaginative or beautiful that has a use.                                                        |
| knot                 | A way of fastening a material by passing one end of it through a loop and pulling it tight                          |
| plait                | A way of fastening a material by passing one end of it through a loop and pulling it tight                          |
| thread/<br>threading | A long piece of twisted fibre, like wool or string Put beads onto wool by passing wool through the hole in the bead |
| weaving              | Crossing over threads at right angles to make cloth or artwork                                                      |
| warp                 | The up-and-down threads that stay still when weaving                                                                |
| weft                 | The side-to-side threads that go over and under the warp when weaving                                               |
| loom                 | Something that holds the warp threads when weaving                                                                  |