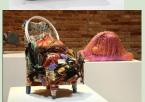

eading | A long piece of twisted fibre, like wool or string Put beads onto wool by passing wool through the hole in the bead |
| weaving              | Crossing over threads at right angles to make cloth or artwork                                                      |
| warp                 | The up-and-down threads that stay still when weaving                                                                |
| weft                 | The side-to-side threads that go over and under the warp when weaving                                               |
| loom                 | Something that holds the warp threads when weaving                                                                  |

## **Key Knowledge**

**Form:** Know that three dimensional art is called sculpture

### Artists







Judith Scott







# wrap wool

thread beads