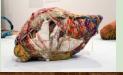

hreading | A long piece of twisted fibre, like wool or string Put beads onto wool by passing wool through the hole in the bead |
| weaving              | Crossing over threads at right angles to make cloth or artwork                                                      |
| warp                 | The up-and-down threads that stay still when weaving                                                                |
| weft                 | The side-to-side threads that go over and under the warp when weaving                                               |
| loom                 | Something that holds the warp threads when weaving                                                                  |

## **Key Knowledge**

**Form:** Know that three dimensional art is called sculpture

### Artists







Judith Scott







# wrap wool

thread beads