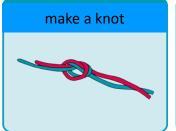

### **Form**

| Key Vocabulary       |                                                                                                                     |
|----------------------|---------------------------------------------------------------------------------------------------------------------|
| art                  | Something that expresses ideas or feelings with imagination and skill                                               |
| artist               | A person who makes creative or expressive things                                                                    |
| craft                | Something creative, imaginative or beautiful that has a use.                                                        |
| knot                 | A way of fastening a material by passing one end of it through a loop and pulling it tight                          |
| plait                | A way of fastening a material by passing one end of it through a loop and pulling it tight                          |
| thread/<br>threading | A long piece of twisted fibre, like wool or string Put beads onto wool by passing wool through the hole in the bead |
| weaving              | Crossing over threads at right angles to make cloth or artwork                                                      |
| warp                 | The up-and-down threads that stay still when weaving                                                                |
| weft                 | The side-to-side threads that go over and under the warp when weaving                                               |
| loom                 | Something that holds the warp threads when weaving                                                                  |