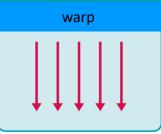

### **Form**

| Key Vocabulary       |                                                                                                                     |
|----------------------|---------------------------------------------------------------------------------------------------------------------|
| art                  | Something that expresses ideas or feelings with imagination and skill                                               |
| artist               | A person who makes creative or expressive things                                                                    |
| craft                | Something creative, imaginative or beautiful that has a use.                                                        |
| knot                 | A way of fastening a material by passing one end of it through a loop and pulling it tight                          |
| plait                | A way of fastening a material by passing one end of it through a loop and pulling it tight                          |
| thread/<br>threading | A long piece of twisted fibre, like wool or string Put beads onto wool by passing wool through the hole in the bead |
| weaving              | Crossing over threads at right angles to make cloth or artwork                                                      |
| warp                 | The up-and-down threads that stay still when weaving                                                                |
| weft                 | The side-to-side threads that go over and under the warp when weaving                                               |
| loom                 | Something that holds the warp threads when weaving                                                                  |