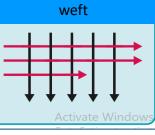

### **Form**

| Key Vocabulary       |                                                                                                                     |
|----------------------|---------------------------------------------------------------------------------------------------------------------|
| art                  | Something that expresses ideas or feelings with imagination and skill                                               |
| artist               | A person who makes creative or expressive things                                                                    |
| craft                | Something creative, imaginative or beautiful that has a use.                                                        |
| knot                 | A way of fastening a material by passing one end of it through a loop and pulling it tight                          |
| plait                | A way of fastening a material by passing one end of it through a loop and pulling it tight                          |
| thread/<br>threading | A long piece of twisted fibre, like wool or string Put beads onto wool by passing wool through the hole in the bead |
| weaving              | Crossing over threads at right angles to make cloth or artwork                                                      |
| warp                 | The up-and-down threads that stay still when weaving                                                                |
| weft                 | The side-to-side threads that go over and under the warp when weaving                                               |
| loom                 | Something that holds the warp threads when weaving                                                                  |