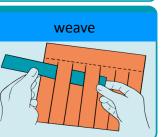

### **Form**

| Key Vocabulary       |                                                                                                                     |
|----------------------|---------------------------------------------------------------------------------------------------------------------|
| art                  | Something that expresses ideas or feelings with imagination and skill                                               |
| artist               | A person who makes creative or expressive things                                                                    |
| craft                | Something creative, imaginative or beautiful that has a use.                                                        |
| knot                 | A way of fastening a material by passing one end of it through a loop and pulling it tight                          |
| plait                | A way of fastening a material by passing one end of it through a loop and pulling it tight                          |
| thread/<br>threading | A long piece of twisted fibre, like wool or string Put beads onto wool by passing wool through the hole in the bead |
| weaving              | Crossing over threads at right angles to make cloth or artwork                                                      |
| warp                 | The up-and-down threads that stay still when weaving                                                                |
| weft                 | The side-to-side threads that go over and under the warp when weaving                                               |
| loom                 | Something that holds the warp threads when weaving                                                                  |