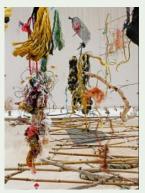

ece of twisted fibre, like wool or string Put beads onto wool by passing wool through the hole in the bead |
| weaving              | Crossing over threads at right angles to make cloth or artwork                                                      |
| warp                 | The up-and-down threads that stay still when weaving                                                                |
| weft                 | The side-to-side threads that go over and under the warp when weaving                                               |
| loom                 | Something that holds the warp threads when weaving                                                                  |

## **Key Knowledge**

**Form:** Know that three dimensional art is called sculpture

### Artists







Judith Scott







# wrap wool

thread beads