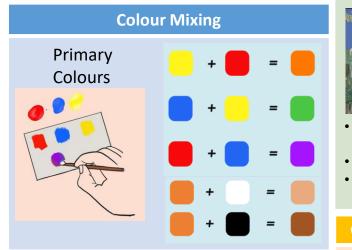

| 😻 Eversley Primary School– Knowledge Organiser 🛛 👹 |                                                                                                                  |                                     |                                                                                                                                                                                                                                                                                                                                                                                                                                                                                                                                                                                                                                                                                                                                                                                                  |        |      |
|----------------------------------------------------|------------------------------------------------------------------------------------------------------------------|-------------------------------------|--------------------------------------------------------------------------------------------------------------------------------------------------------------------------------------------------------------------------------------------------------------------------------------------------------------------------------------------------------------------------------------------------------------------------------------------------------------------------------------------------------------------------------------------------------------------------------------------------------------------------------------------------------------------------------------------------------------------------------------------------------------------------------------------------|--------|------|
| Art                                                | Art Painting & Mixed Media<br>Life in Colour                                                                     |                                     | Year 2                                                                                                                                                                                                                                                                                                                                                                                                                                                                                                                                                                                                                                                                                                                                                                                           | Spring |      |
| Elements of art                                    |                                                                                                                  |                                     |                                                                                                                                                                                                                                                                                                                                                                                                                                                                                                                                                                                                                                                                                                                                                                                                  |        |      |
| Colou                                              | r Shape                                                                                                          | Texture                             | Pattern                                                                                                                                                                                                                                                                                                                                                                                                                                                                                                                                                                                                                                                                                                                                                                                          | Form   | Tone |
| Key Vocabulary                                     |                                                                                                                  |                                     | Key Knowledge                                                                                                                                                                                                                                                                                                                                                                                                                                                                                                                                                                                                                                                                                                                                                                                    |        |      |
| Collage                                            | A piece of art made by stic<br>various different materials<br>photographs and pieces o<br>fabric on to a backing | s such as us<br>f paper or Co<br>cr | Colour: different amounts of paint and water can be<br>used to mix hues of secondary colours<br>Colours can be mixed to 'match' real life objects or to<br>create things from your imagination<br>Pattern: Patterns can be used to add detail to an<br>artwork<br>Shape: Collage materials can be shaped to represent<br>shapes in an image<br>Form: That 'composition' means how things are<br>arranged on the page<br>Tone: different amounts of paint and water can be use<br>to mix hues of secondary colours<br>Texture: Collage materials can be chosen to represent<br>real-life textures<br>Collage materials can be overlapped<br>Drawing techniques such as hatching, scribbling,<br>stippling and blending can create a texture<br>Painting tools can create varied textures in paint |        |      |
| Detail                                             | Extra detail, decoration or add interest                                                                         | items that ar                       |                                                                                                                                                                                                                                                                                                                                                                                                                                                                                                                                                                                                                                                                                                                                                                                                  |        |      |
| Mixing                                             | Combining two or more co<br>together                                                                             | olours sh<br>Fa                     |                                                                                                                                                                                                                                                                                                                                                                                                                                                                                                                                                                                                                                                                                                                                                                                                  |        |      |
| Overlap                                            | Extend over so as to cover                                                                                       | DdfllV                              |                                                                                                                                                                                                                                                                                                                                                                                                                                                                                                                                                                                                                                                                                                                                                                                                  |        |      |
| Primary<br>colour                                  | Red, yellow and blue                                                                                             | to<br>Te                            |                                                                                                                                                                                                                                                                                                                                                                                                                                                                                                                                                                                                                                                                                                                                                                                                  |        |      |
| Secondary<br>colour                                | Orange, green and purple mixing two primary colour                                                               | made by<br>cs together              |                                                                                                                                                                                                                                                                                                                                                                                                                                                                                                                                                                                                                                                                                                                                                                                                  |        |      |
| Surface                                            | The outside part or layer of something                                                                           |                                     |                                                                                                                                                                                                                                                                                                                                                                                                                                                                                                                                                                                                                                                                                                                                                                                                  |        |      |
| Texture                                            | The feel or look of a surfa                                                                                      | ace                                 | Artists                                                                                                                                                                                                                                                                                                                                                                                                                                                                                                                                                                                                                                                                                                                                                                                          |        |      |