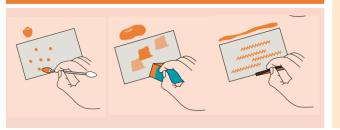

## Painting tools can make texture

Romare Bearden 1911-1988

- His work explored memories, everyday life and the idea that people should be treated equally
- He used patterned paper in his collages
- He layered other materials o top of the collage paper

Collage- arranging materials and sticking them to a surface